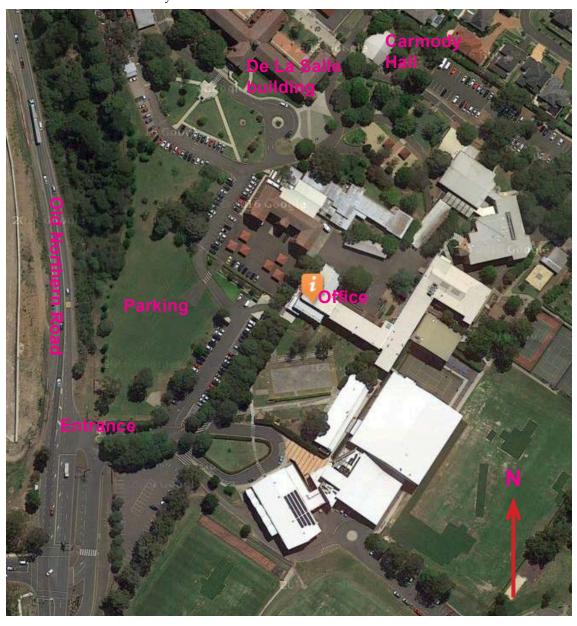

## www.oakhill.nsw.edu.au/about-oakhill/campus-map

Registration, sign-in and refreshments will be available in Exam Room 1 of the De La Salle building from 8.15 am. Tea breaks and lunch each day will be in Exam Room 1. The course will be held in the Carmody Hall.

#### Private vehicle

From Old Northern Rd, turn into the main entrance of the school. Parking will be available on the paddock near the front main entrance. Please enter the grounds, turn to the left and follow the signs.